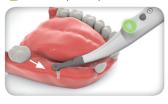

## GREEN

Continue in the reversed direction Sensor moves back to the implant position

## GREEN DOT

Detection of implant location