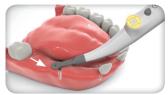

# **spoiler** - Quick User Guide

The Implant Spotter allows accurate locating of implants covered by gum tissue.

Turn on the implant Spotter and place the sensor center onto the gum at some distance from the estimated implant location.



# & Blinking Green

Move the sensor towards estimated position of hidden implant



## GREEN

Sensor is approaching the implant Continue in the same direction



## ORANGE

Reverse direction Sensor has passed the implant position









## GREEN

Continue in the reversed direction Sensor moves back to the implant position



## GREEN DOT

Detection of implant location







#### **ATHENS**

467 Mesogeion Ave., Agia Paraskevi - 153.43 Tel.: +30 210 80 30 341 info@aristondental.com

## THESSALONIKI

13 Navarchou Kountouriotou str., 546.25 Tel.: +30 2310 268 020 thessaloniki@aristondental.com

#### LIMASSOL

9 Thessalonikis str., Limassol - 3025 Tel.: +357 25 322 895 info@aristondental.com