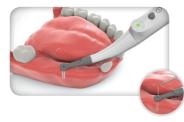

# **spoiler** - Quick User Guide

The Implant Spotter allows accurate locating of implants covered by gum tissue.

Turn on the implant Spotter and place the sensor center onto the gum at some distance from the estimated implant location.

# & Blinking Green

Move the sensor towards estimated position of hidden implant

## GREEN

Sensor is approaching the implant Continue in the same direction

## ORANGE

Reverse direction Sensor has passed the implant position

## GREEN

Continue in the reversed direction Sensor moves back to the implant position

## GREEN DOT

Detection of implant location