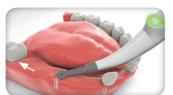

# **spoiler** - Quick User Guide

The Implant Spotter allows accurate locating of implants covered by gum tissue.

Turn on the implant Spotter and place the sensor center onto the gum at some distance from the estimated implant location.



# & Blinking Green

Move the sensor towards estimated position of hidden implant



## GREEN

Sensor is approaching the implant Continue in the same direction



## ORANGE

Reverse direction Sensor has passed the implant position









## GREEN

Continue in the reversed direction Sensor moves back to the implant position



## GREEN DOT

Detection of implant location







#### **ATHENS**

467 Mesogeion Ave., Agia Paraskevi - 153.43 Tel.: +30 210 80 30 341 info@aristondental.com

## THESSALONIKI

13 Navarchou Kountouriotou str., 546.25 Tel.: +30 2310 268 020 thessaloniki@aristondental.com

#### LIMASSOL

9 Thessalonikis str., Limassol - 3025 Tel.: +357 25 322 895 info@aristondental.com