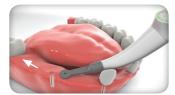

# **spoiler** - Quick User Guide

The Implant Spotter allows accurate locating of implants covered by gum tissue.

Turn on the implant Spotter and place the sensor center onto the gum at some distance from the estimated implant location.

# & Blinking Green

Move the sensor towards estimated position of hidden implant